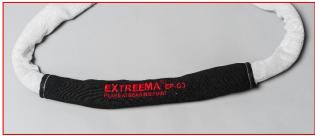

# **EP-C protection**

EP-C protection is made from 100% Cordura®. This super-durable fiber is as primary ingredient in many of the world's leading high-performance gear. It is known for its resistance to abrasions, tears and scuffs. The color of EP-C protection is black. It can be delivered in various dimensions and with or without Velcro.