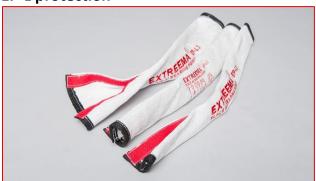

# **EXTREEMA®** EP series protection

## **Protection for your lifting equipment!**

The main application for our EP-series is the protection of lifting equipment and the object that will be lifted for a safer lifting operation.

The protection can be mounted on synthetic round slings, webbing slings, steel wire rope & chains, lashings and synthetic ropes.

With Extreema® protection round slings and webbing slings have a significant longer life span and they will make your working conditions a lot safer.

We offer different options for Extreema protection sleeves: