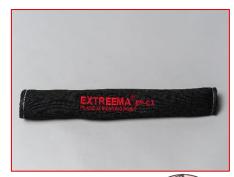

# **EP-C protection**

EP-C protection is made from 100% Cordura®. This super-durable fiber is as primary ingredient in many of the world's leading high-performance gear. It is known for its resistance to abrasions, tears and scuffs. The color of EP-C protection is black. It can be delivered in various dimensions and with or without Velcro.