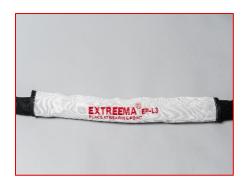

### **EP-L protection**

EP-L protection is made from 100% Dyneema®, the word's strongest fiber™. The color is white. It can be delivered with or without velcro and in various dimensions. It is easy to take on and off and the perfect solution to protect your sling.