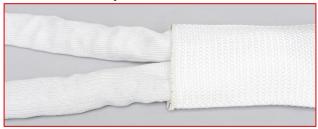

### **EP-L protection**

EP-L protection is made from 100% Dyneema®, the word's strongest fiber™. The color is white. It can be delivered with or without velcro and in various dimensions. It is easy to take on and off and the perfect solution to protect your sling.

### **EP-XL and -XXL protection**

Extreema® EP-XL & XXL sizes are the perfect solution to protect your sling in contact with sharp edges. They are made of 100 % Dyneema® and can be delivered in various dimensions. The color is white.