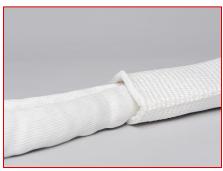

- ✓ EP-L Extreema® Protect (with or without Velcro)
- ✓ EP-XL and -XXL Extreema® Protect
- ✓ EP-C Extreema® Protect (with or without Velcro)

Each protection sleeve can be used in combination with our Extreema® round slings.

### **EP-L protection**

EP-L protection is made from 100% Dyneema®, the word's strongest fiber™. The color is white. It can be delivered with or without velcro and in various dimensions. It is easy to take on and off and the perfect solution to protect your sling.

### **EP-XL and -XXL protection**

Extreema® EP-XL & XXL sizes are the perfect solution to protect your sling in contact with sharp edges. They are made of 100 % Dyneema® and can be delivered in various dimensions. The color is white.