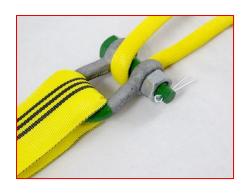

# Get to know EXTREEMA® HMPE XS round slings

The extra thin WLL 3T, WLL 5T & WLL 10T Extreema® round slings make it possible to lift heavy payloads when you have to work with limited spaces.

With an extremely small diameter and a D:d ratio of 1:1, it also enables you to work with regular classic model bow shackles instead of more expensive wide body shackles and lift on the pin. The slings are available in various colours and very short effective working lengths (0,3m-20m). Moreover, it is possible to equip the sling with different kinds of protections.

### **Features**

- ✓ D:d ratio of 1:1
- ✓ Access to limited lifting space
- ✓ Flexible and light in weight
- ✓ Less storage needed
- ✓ Improving workflow
- ✓ Saving costs
- ✓ Long life cycle
- ✓ Environmental friendly
- ✓ Safer lifting operations