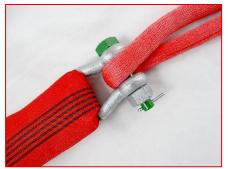

# Get to know EXTREEMA® HMPE XS round slings

The extra thin WLL 3T, WLL 5T & WLL 10T Extreema® round slings make it possible to lift heavy payloads when you have to work with limited spaces.

With an extremely small diameter and a D:d ratio of 1:1, it also enables you to work with regular classic model bow shackles instead of more expensive wide body shackles and lift on the pin. The slings are available in various colours and very short effective working lengths (0,3m-20m). Moreover, it is possible to equip the sling with different kinds of protections.

### **Features**

- ✓ D:d ratio of 1:1
- ✓ Access to limited lifting space
- ✓ Flexible and light in weight
- ✓ Less storage needed
- ✓ Improving workflow
- ✓ Saving costs
- ✓ Long life cycle
- ✓ Environmental friendly
- ✓ Safer lifting operations