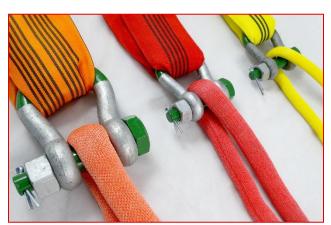

# Get to know EXTREEMA® HMPE XS round slings

The extra thin WLL 3T, WLL 5T & WLL 10T Extreema® round slings make it possible to lift heavy payloads when you have to work with limited spaces.

With an extremely small diameter and a D:d ratio of 1:1, it also enables you to work with regular classic model bow shackles instead of more expensive wide body shackles and lift on the pin. The slings are available in various colours and very short effective working lengths (0,3m-20m). Moreover, it is possible to equip the sling with different kinds of protections.

### **Features**

- ✓ D:d ratio of 1:1
- ✓ Access to limited lifting space
- ✓ Flexible and light in weight
- ✓ Less storage needed
- ✓ Improving workflow
- ✓ Saving costs
- ✓ Long life cycle
- ✓ Environmental friendly
- ✓ Safer lifting operations