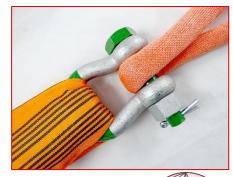

# Get to know EXTREEMA® HMPE XS round slings

The extra thin WLL 3T, WLL 5T & WLL 10T Extreema® round slings make it possible to lift heavy payloads when you have to work with limited spaces.

With an extremely small diameter and a D:d ratio of 1:1, it also enables you to work with regular classic model bow shackles instead of more expensive wide body shackles and lift on the pin. The slings are available in various colours and very short effective working lengths (0,3m-20m). Moreover, it is possible to equip the sling with different kinds of protections.

### **Features**

- ✓ D:d ratio of 1:1
- ✓ Access to limited lifting space
- ✓ Flexible and light in weight
- ✓ Less storage needed
- ✓ Improving workflow
- ✓ Saving costs
- ✓ Long life cycle
- ✓ Environmental friendly
- ✓ Safer lifting operations